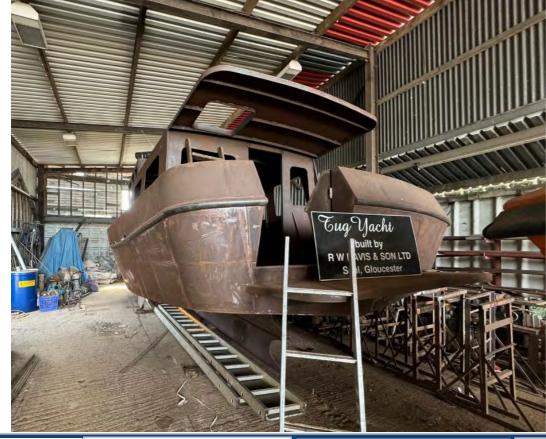

## Tug Yacht 36 Sailaway

£49,950

Introducing an R.W Davis Motor Tug Yacht 36 Sailaway. R.W Davis are famed for the construction of all types of seagoing motor and motor sailing vessels for over a century. They've built up an enviable reputation for restoring, building, refitting and maintaining a diverse range of boats.

This is a rare opportunity to purchase a sailaway motor yacht which can be completed yourself, or you have the option to work with the renowned R.W Davis to complete the build to your own spec.

- Motor Tug Yacht
- No Engine

• Sailaway

• 36ft approx

- Built by R.W Davis
- Gloucestershire