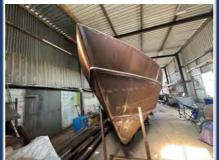

## Tug Yacht 36 Sailaway

£49,950

Introducing an R.W Davis Motor Tug Yacht 36 Sailaway. R.W Davis are famed for the construction of all types of seagoing motor and motor sailing vessels for over a century. They've built up an enviable reputation for restoring, building, refitting and maintaining a diverse range of boats.

This is a rare opportunity to purchase a sailaway motor yacht which can be completed yourself, or you have the option to work with the renowned R.W Davis to complete the build to your own spec.

- Motor Tug Yacht
- No Engine

• Sailaway

• 36ft approx

- Built by R.W Davis
- Gloucestershire