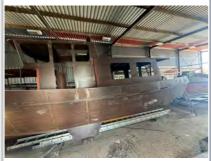

## Tug Yacht 36 Sailaway

£49,950

Introducing an R.W Davis Motor Tug Yacht 36 Sailaway. R.W Davis are famed for the construction of all types of seagoing motor and motor sailing vessels for over a century. They've built up an enviable reputation for restoring, building, refitting and maintaining a diverse range of boats.

This is a rare opportunity to purchase a sailaway motor yacht which can be completed yourself, or you have the option to work with the renowned R.W Davis to complete the build to your own spec.

- Motor Tug Yacht
- No Engine

• Sailaway

• 36ft approx

- Built by R.W Davis
- Gloucestershire