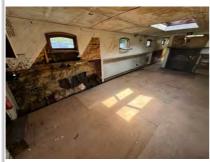

## **Dutch Barge**

£49,950

Introducing this 70ft x 13ft Dutch Barge project for sale. She was originally built in approximately 1908 and has recently had overplating carried out and a reconditioned Perkins installed by the renowned R.W Davis. This Dutch Barge has stunning lines and would make a fantastic opportunity for someone to fit out to their own specification, alternatively R.W Davis can either partly or fully fit the vessel out for you. R.W Davis specialise in the construction of coastal and inland steel motor barges. Having been established since 1887, they've built up an enviable reputation over the decades for restoring, building, refitting and maintaining a diverse range of boats.

- Dutch Barge
- 70ft by 13ft

- Perkins Engine
- Built in approx 1908
- Recently overplated
- Moored in Gloucester