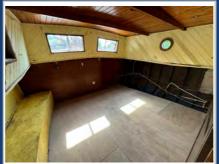

## **Dutch Barge**

£49,950

Introducing this 70ft x 13ft Dutch Barge project for sale. She was originally built in approximately 1908 and has recently had overplating carried out and a reconditioned Perkins installed by the renowned R.W Davis. This Dutch Barge has stunning lines and would make a fantastic opportunity for someone to fit out to their own specification, alternatively R.W Davis can either partly or fully fit the vessel out for you. R.W Davis specialise in the construction of coastal and inland steel motor barges. Having been established since 1887, they've built up an enviable reputation over the decades for restoring, building, refitting and maintaining a diverse range of boats.

- Dutch Barge
- 70ft by 13ft

- Perkins Engine
- Built in approx 1908
- Recently overplated
- Moored in Gloucester