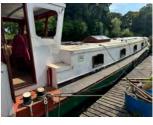

## **Dutch Barge**

£49,950

Introducing this 70ft x 13ft Dutch Barge project for sale. She was originally built in approximately 1908 and has recently had overplating carried out and a reconditioned Perkins installed by the renowned R.W Davis. This Dutch Barge has stunning lines and would make a fantastic opportunity for someone to fit out to their own specification, alternatively R.W Davis can either partly or fully fit the vessel out for you. R.W Davis specialise in the construction of coastal and inland steel motor barges. Having been established since 1887, they've built up an enviable reputation over the decades for restoring, building, refitting and maintaining a diverse range of boats.

- Dutch Barge
- 70ft by 13ft

- Perkins Engine
- Built in approx 1908
- Recently overplated
- Moored in Gloucester