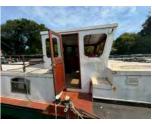

## **Dutch Barge**

£49,950

Introducing this 70ft x 13ft Dutch Barge project for sale. She was originally built in approximately 1908 and has recently had overplating carried out and a reconditioned Perkins installed by the renowned R.W Davis. This Dutch Barge has stunning lines and would make a fantastic opportunity for someone to fit out to their own specification, alternatively R.W Davis can either partly or fully fit the vessel out for you. R.W Davis specialise in the construction of coastal and inland steel motor barges. Having been established since 1887, they've built up an enviable reputation over the decades for restoring, building, refitting and maintaining a diverse range of boats.

- Dutch Barge
- 70ft by 13ft

- Perkins Engine
- Built in approx 1908
- Recently overplated
- Moored in Gloucester