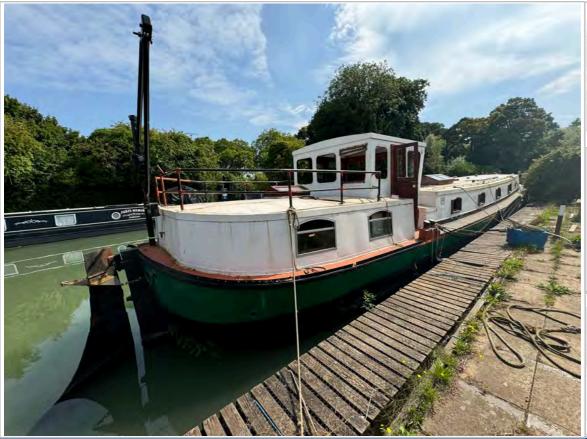

## **Dutch Barge**

£49,950

Introducing this 70ft x 13ft Dutch Barge project for sale. She was originally built in approximately 1908 and has recently had overplating carried out and a reconditioned Perkins installed by the renowned R.W Davis. This Dutch Barge has stunning lines and would make a fantastic opportunity for someone to fit out to their own specification, alternatively R.W Davis can either partly or fully fit the vessel out for you. R.W Davis specialise in the construction of coastal and inland steel motor barges. Having been established since 1887, they've built up an enviable reputation over the decades for restoring, building, refitting and maintaining a diverse range of boats.

- Dutch Barge
- 70ft by 13ft

- Perkins Engine
- Built in approx 1908
- Recently overplated
- Moored in Gloucester