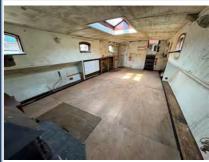

## **Dutch Barge**

£49,950

Introducing this 70ft x 13ft Dutch Barge project for sale. She was originally built in approximately 1908 and has recently had overplating carried out and a reconditioned Perkins installed by the renowned R.W Davis. This Dutch Barge has stunning lines and would make a fantastic opportunity for someone to fit out to their own specification, alternatively R.W Davis can either partly or fully fit the vessel out for you. R.W Davis specialise in the construction of coastal and inland steel motor barges. Having been established since 1887, they've built up an enviable reputation over the decades for restoring, building, refitting and maintaining a diverse range of boats.

- Dutch Barge
- 70ft by 13ft

- Perkins Engine
- Built in approx 1908
- Recently overplated
- Moored in Gloucester