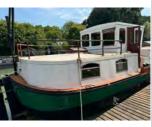

## **Dutch Barge**

£49,950

Introducing this 70ft x 13ft Dutch Barge project for sale. She was originally built in approximately 1908 and has recently had overplating carried out and a reconditioned Perkins installed by the renowned R.W Davis. This Dutch Barge has stunning lines and would make a fantastic opportunity for someone to fit out to their own specification, alternatively R.W Davis can either partly or fully fit the vessel out for you. R.W Davis specialise in the construction of coastal and inland steel motor barges. Having been established since 1887, they've built up an enviable reputation over the decades for restoring, building, refitting and maintaining a diverse range of boats.

- Dutch Barge
- 70ft by 13ft

- Perkins Engine
- Built in approx 1908
- Recently overplated
- Moored in Gloucester