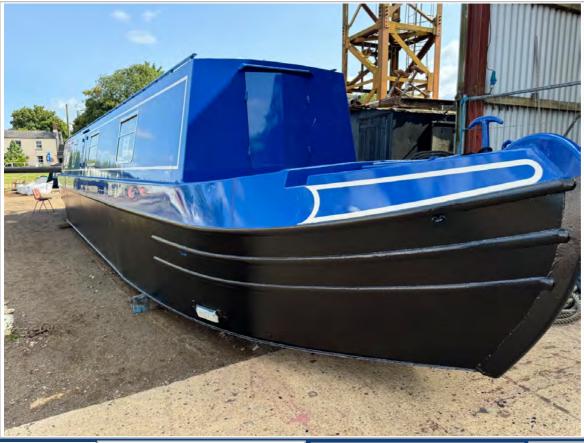

## Sailaway - Narrowboat

£30,000

We exited to bring you the incredibly rare opportunity to purchase a 50ft semi trad sailaway built by the highly sought after boat builder 'R.W Davis' who specialize in the construction of coastal and inland steel motor barges. Having been established since 1887, they've built up an enviable reputation over the decades for restoring, building, refitting and maintaining a diverse range of boats. This sailaway was originally built as a 36ft semi trad in 1997 by R.W Davis, and they have just extended the vessel to 50ft. The boat will come with fitted windows, painted, blacked and a fitted Beta 30hp engine.

- Semi-Trad Stern
- Beta 30hp Engine
- Sailaway

• 50ft by 6ft 10'

- Built by R.W Davis
- Moored in Gloucester