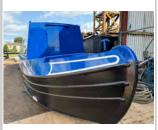

## Sailaway - Narrowboat

£30,000

We exited to bring you the incredibly rare opportunity to purchase a 50ft semi trad sailaway built by the highly sought after boat builder 'R.W Davis' who specialize in the construction of coastal and inland steel motor barges. Having been established since 1887, they've built up an enviable reputation over the decades for restoring, building, refitting and maintaining a diverse range of boats. This sailaway was originally built as a 36ft semi trad in 1997 by R.W Davis, and they have just extended the vessel to 50ft. The boat will come with fitted windows, painted, blacked and a fitted Beta 30hp engine.

- Semi-Trad Stern
- Beta 30hp Engine
- Sailaway

• 50ft by 6ft 10'

- Built by R.W Davis
- Moored in Gloucester